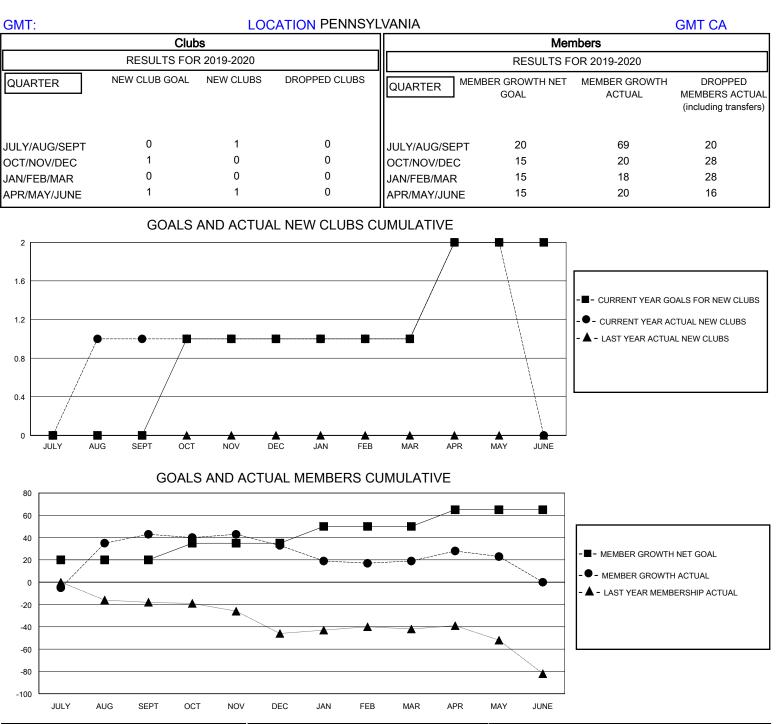

## MONTHLY MEMBERSHIP PROGRESS REPORT

## District 14 D

Results as of: 5/31/2020



| DROPPED CLUBS: 0 |    | 22 CLUBS OF 46 ADDED 1 OR MORE<br>NEW MEMBERS | GENDER DISTRIBUTION        |                |     |
|------------------|----|-----------------------------------------------|----------------------------|----------------|-----|
|                  |    |                                               | MALE                       | 1,035 (77.35%) |     |
|                  |    |                                               | FEMALE                     | 303 (22.65%)   |     |
| DROPPED MEMBERS  |    |                                               |                            |                |     |
| DECEASED         | 23 | CLICK HERE FOR CUMULATIVE<br>MEMBERSHIP DATA  | TOTAL FAMILY UNIT MEMBERS  |                | 223 |
| CLUB CANCELLED   | 0  |